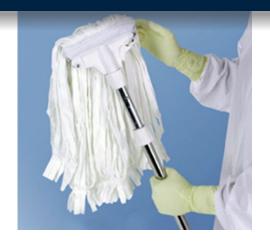

### **Description:**

The Enhanced Ribbed Edgeless Mop has 100% polyester fabric cleaning lines.

Has a unique twisted filaments ribbed knitting which provides high absorbency.

The T-family of the Edgeless Mop has long filaments. ELTC mops have color indicator strips.

Mops are cleaned and packaged in clean room ISO Class 4.

Designed for the semiconductor, pharmaceutical, biotech and medical device industries, laboratory cleaning and process area cleaning.

#### **Features and Benefits**

- · Patented tube rib design
- Ribbed filaments allow improved absorption
- Textured headband assists in difficult cleaning tasks
- Sterile available for compliance with AAMI standards
- · Uses standard handles